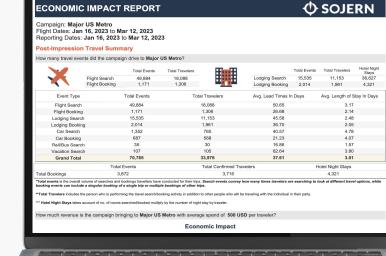

## Post-Impression Travel Summary

ROAS, total economic impact, room nights booked, foot traffic (\*new), searches and bookings for hotels and flights