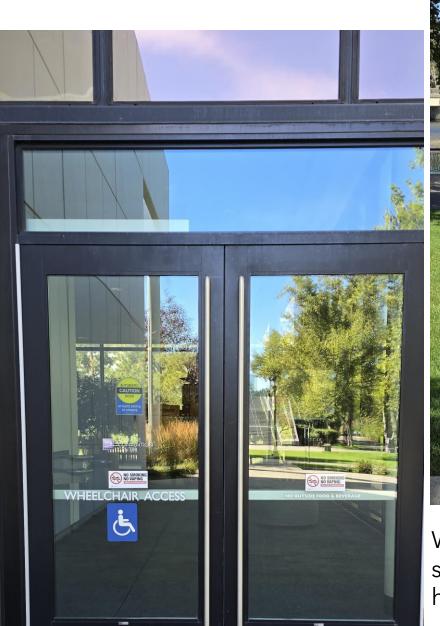

We have ADA Access Points with signage and buttons and touchless hand wave entrances.