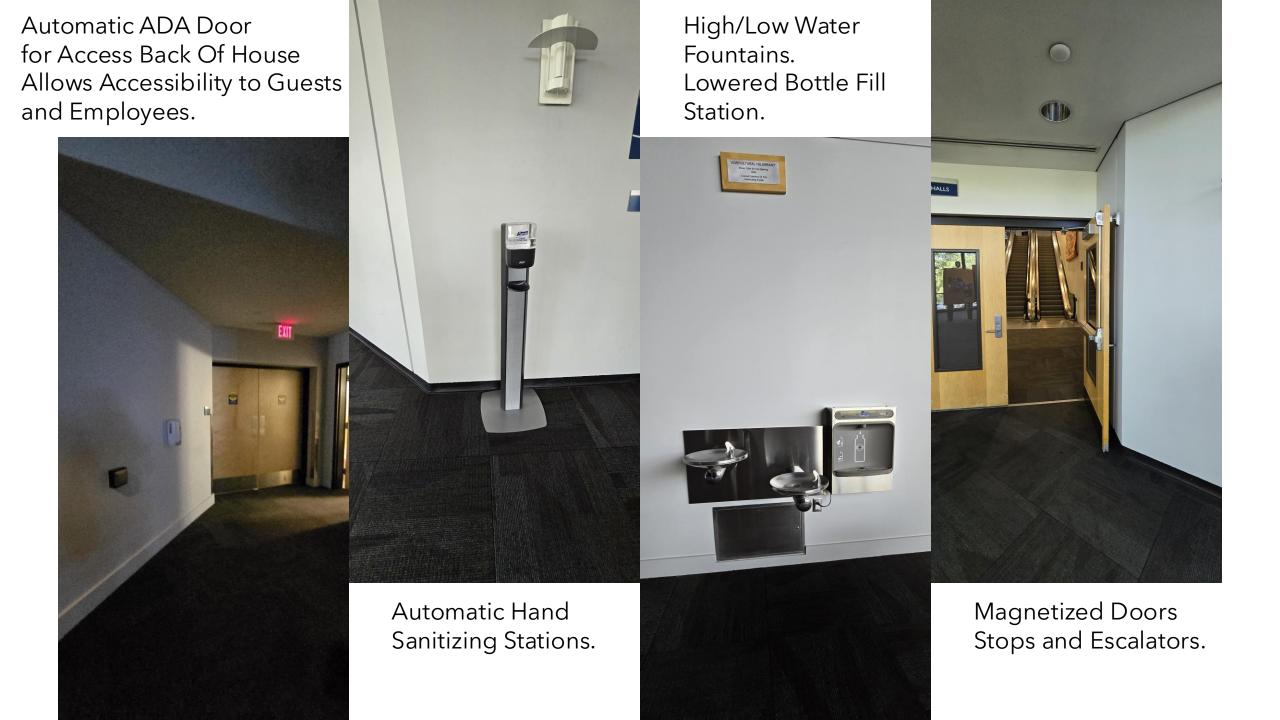

We have ADA Access Points with signage and buttons and touchless hand wave entrances.

## Grab Bars for ADA Stalls

Large Family/Neutral ADA Restroom

Automatic Soap Dispenser and Faucets

## Wide Unobstructed Hallways

Elevators for Access to 200 level

## **Other Accommodations**

- Audio-Visual Fire Alarm System for Safety
- Listening devices
- Limited Wheelchairs Available to Transport Guests
- ADA Parking Spots
- Curb Ramps
- Turnout Nearby for Drop Off
- Bus stops nearby