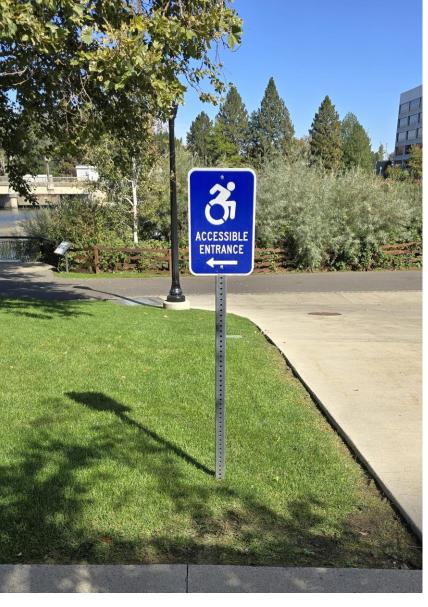

We have ADA Access Points with signage and buttons and touchless hand wave entrances.