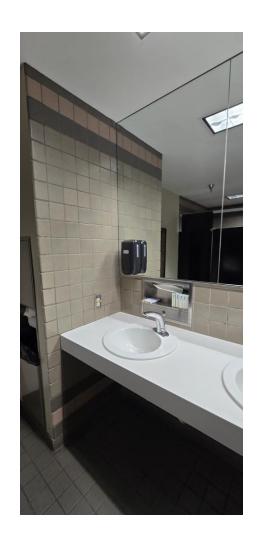

## Grab Bars for ADA Stalls

Large Family/Neutral ADA Restroom

Automatic Soap Dispenser and Faucets