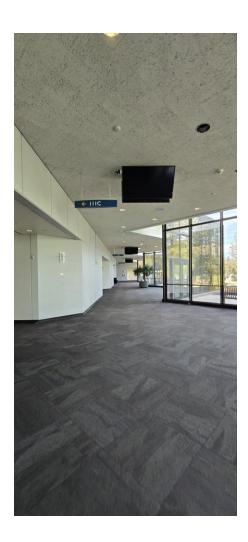

We have ADA Access Points with signage and buttons and touchless hand wave entrances.



## Grab Bars for ADA Stalls







Large Family/Neutral ADA Restroom

Automatic Soap Dispenser and Faucets

## Wide Unobstructed Hallways







Elevators for Access to 200 level





## **Other Accommodations**

- Audio-Visual Fire Alarm System for Safety
- Listening devices
- Limited Wheelchairs Available to Transport Guests
- ADA Parking Spots
- Curb Ramps
- Turnout Nearby for Drop Off
- Bus stops nearby



## Room for Improvements

We are working on updating our website with more ADA information to help our guests have a better experience while they are attending events with the Spokane Convention Center.

More to come