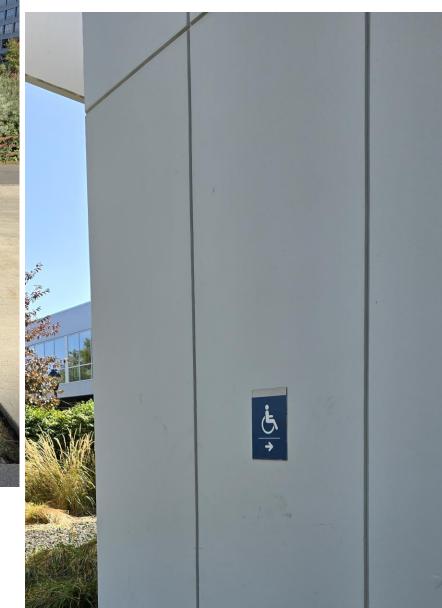

We have ADA Access Points with signage and buttons and touchless hand wave entrances.