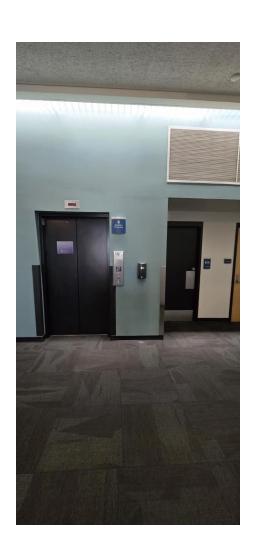

We have ADA Access Points with signage and buttons and touchless hand wave entrances.



## Grab Bars for ADA Stalls







Large Family/Neutral ADA Restroom

Automatic Soap Dispenser and Faucets

## Wide Unobstructed Hallways







Elevators for Access to 200 level





## **Other Accommodations**

- Audio-Visual Fire Alarm System for Safety
- Listening devices
- Limited Wheelchairs Available to Transport Guests
- ADA Parking Spots
- Curb Ramps
- Turnout Nearby for Drop Off
- Bus stops nearby



## Room for Improvements

We are working on updating our website with more ADA information to help our guests have a better experience while they are attending events with the Spokane Convention Center.

More to come