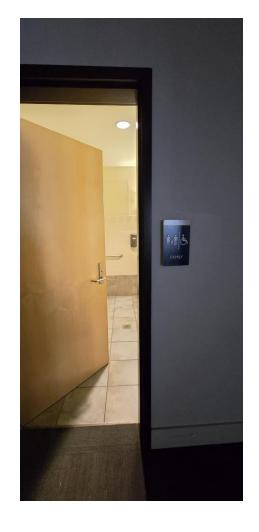

We have ADA Access Points with signage and buttons and touchless hand wave entrances.