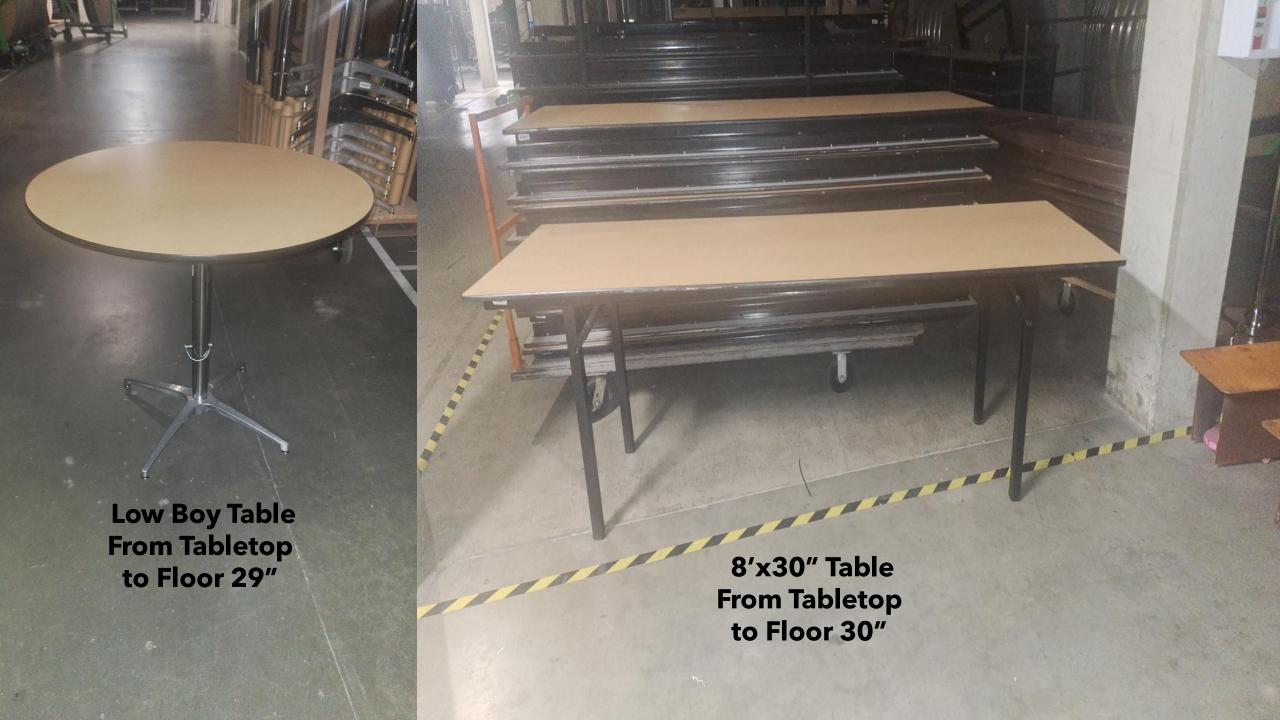

## **Other Accommodations**

- Audio-Visual Fire Alarm System for Safety
- Listening devices
- Limited Wheelchairs Available to Transport Guests
- ADA Parking Spots
- Curb Ramps
- Turnout Nearby for Drop Off
- Bus stops nearby