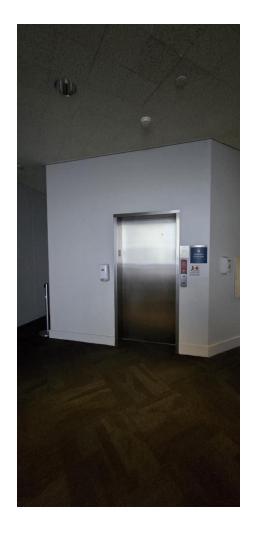

We have ADA Access Points with signage and buttons and touchless hand wave entrances.



## Grab Bars for ADA Stalls







Large Family/Neutral ADA Restroom

Automatic Soap Dispenser and Faucets

## Wide Unobstructed Hallways







Elevators for Access to 200 level





## **Other Accommodations**

- Audio-Visual Fire Alarm System for Safety
- Listening devices
- Limited Wheelchairs Available to Transport Guests
- ADA Parking Spots
- Curb Ramps
- Turnout Nearby for Drop Off
- Bus stops nearby



## Room for Improvements

We are working on updating our website with more ADA information to help our guests have a better experience while they are attending events with the Spokane Convention Center.

More to come