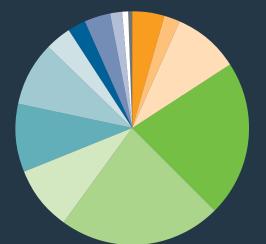

### MEMBERSHIP BREAKDOWN BY BUDGET SIZE\*

- < \$150,000 (4.7%)
  \$150,000 \$250,000 (2.0%)</pre>
- \$250,001 \$500,000 (9.3%)
- \$500,001 \$1,000,000 (21.5%)
- \$1,000,001 \$2,000,000 (22.5%)
- \$2,000,001 \$3,000,000 (9.1%)
- \$3,000,001 \$5,000,000 (9.5%)
- \$5,000,001 \$10,000,000 (8.8%)
- \$10,000,001 \$15,000,000 (3.5%)
- \$15,000,001 \$20,000,000 (2.6%)
- \$20,000,001 \$30,000,000 (3.5%)
- \$30,000,001 \$50,000,000 (1.8%)
- \$50,000,001 \$100,000,000 (0.9%)
- \$100,000,001 + (0.3%)