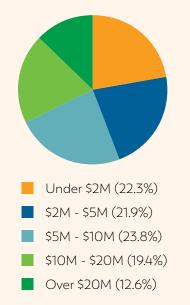

Certified Destination Management Executive (CDME) – the highestlevel professional certification specifically focused on destination management leaders.

### PDM

Professional in Destination Management (PDM) – designed for professionals who are new to the industry or those with experience who would like a deeper understanding of the fundamentals of destination organizations.

20% bulk discount offered on purchases of four (4) or more.



### **IN-PERSON EVENTS**

Marketing & Communications Summit Convention Sales & Services Summit Business Events Industry Week & Showcase CEO Summit Annual Convention Advocacy Summit Equity, Diversity and Inclusion (EDI) Summit Business Operations Summit



Scan to see the 2023 schedule of events.

### 2022 EVENT ATTENDANCE BY ORGANIZATIONAL BUDGET SIZE



### **30**UNDER**30**

### 30 UNDER 30 PROGRAM - DI is

committed to investing and preparing the leaders of tomorrow, developing future industry leaders that represent a diverse set of backgrounds and perspectives. Investing in the future generation of destination experts, 30 individuals under the age of 30 are selected annually to gain valuable industry networking opportunities and increased thought leadership throughout the year.





**Program Partners** 





Our **ONLINE LEARNING CENTER** provides access to industry update webinars and ondemand courses.

### **NEW RESOURCES COMING IN 2023**



### INTELLECTUAL CAPITAL CERTIFICATE PROGRAM (TO LAUNCH FIRST HALF OF 2023)

Learn how to **define a destination's** intellectual capital

Learn how to **classify a destination's intellectual